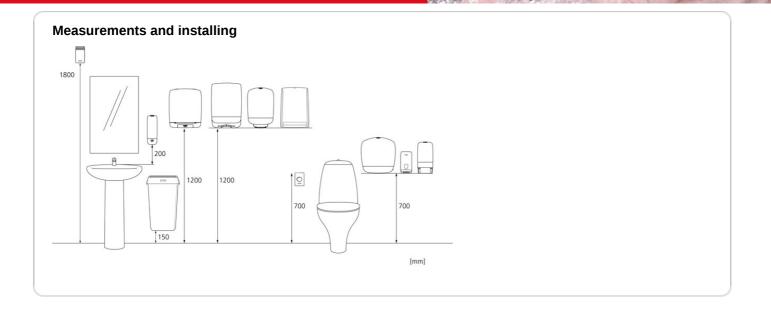

rated stub roll holder
- · Easy paper tear-off to all sides and all edges
- No searching around inside the dispenser opening for the loose end of the paper roll
- Katrin Gigant S Dispensers are suitable for S sized Gigant rolls
- · New flexible roll brake for better dispensing
- Main raw materials of major plastic parts and lock: ABS (Acrylonitrile butadiene styrene), PC (polycarbonate), POM (polyoxymethylene)
- Katrin Inclusive dispensers are resistant to high temperatures
- Comply with UL94 Fire Safety and Fire Protection regulations (EU)



# ISO9001

### Product / Consumer pack



y 245 mm z 151 mm



White

4

0.75 kg

# **Transport pack**



y 254 mm

z 154 mm



1



0.935 kg



6414300090069

#### **Transport pallet**



y 1166 mm

z 1200 mm



100



118.65 kg



6414300090076